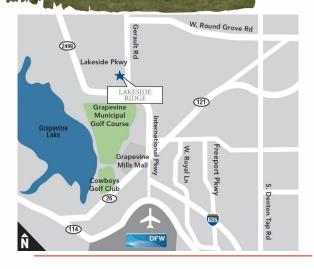

## **LOCATION STRENGTHS**

- Triple Freeport Inventory tax incentive
- 5 year 50% city tax abatement on real and personal property
- Direct access to Highway 121, I-635 and I-35
- Five miles from DFW Airport
- Minutes from Southlake, Flower Mound and Coppell executive housing
- Excellent Lakeside Pky frontage