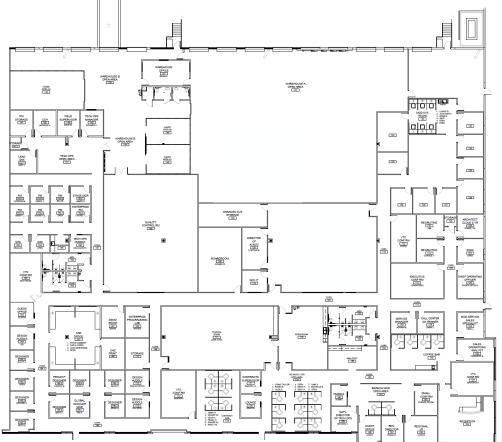

## **BUILDING FEATURES**

- $-\pm40,150$  sf space available
- $-\pm 25,000$  sf office space
- Heavy office / production
- 24' clear height
- 12 dock doors (9' x 10')
- 1 ramp
- ESFR sprinkler system
- 45' x 45' column spacing
- 210' shared truck court