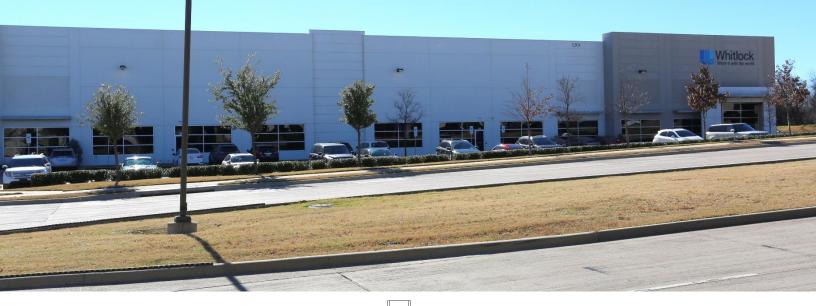

Lakeside Ridge - Building A 1201 Lakeside Pky Flower Mound, TX 75028

For Sublease

## **BUILDING FEATURES**

- $-\pm40,150$  sf space available
- $-\pm 25,000$  sf office space
- Heavy office / production
- 24' clear height
- 12 dock doors (9' x 10')
- 1 ramp
- ESFR sprinkler system
- 45' x 45' column spacing
- 210' shared truck court